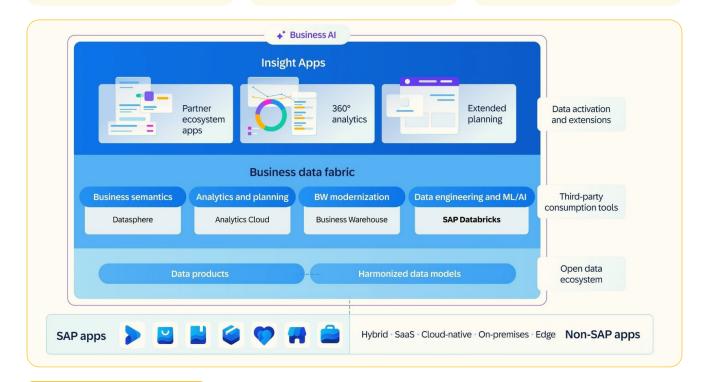

#### What is SAP Business Data Cloud?

SAP Business Data Cloud is an enterprise-grade, cloud-native platform that unifies data across SAP and non-SAP systems. Built for scalability and Al-readiness, it offers organizations a single data layer to orchestrate real-time analytics, streamline governance, and deliver intelligent business outcomes. Through tight integrations with SAP Datasphere, SAP Analytics Cloud, and SAP HANA Cloud, SAP BDC eliminates data silos while preserving business context.

## Enriching SAP Data with Databricks Integration

M10TEK supports advanced use cases where SAP BDC connects with Databricks to power cross-platform analytics and AI modeling.
Using tools like Delta Sharing and ML pipelines, our clients harmonize structured and unstructured data while maintaining governance and performance at scale.